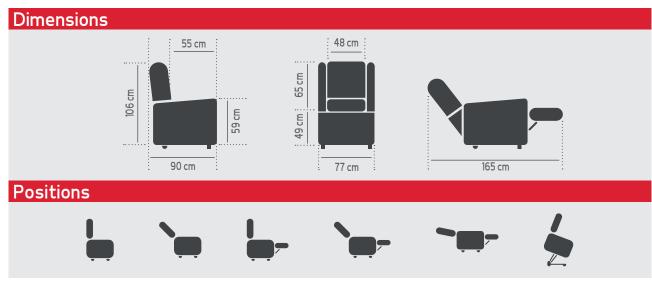

# Kappa 500



## Relax Armchairs



### Standard features



- Iron and wood structure:
- Padding in non-deformable polyurethane foam with differentiated density;
- 1 or 2-engine mechanics with Lift/Relax functions;
- Quality fabric with high wear resistance;
- Weight capacity 130 kg.

For customization of the upholstery please refer to the appropriate product sheet.



### Configurations available





## **Fabric A**1-engine mechanic with Lift/Relax

**Fabric A**2-engine mechanics with Lift/Relax

#### GBK0016

GBK0031

For certifications please refer to "Certifications and Quality system" section.

Pictures contained in this brochure is for illustrative purpose only. The manufacturer reserves the right to modify the projects without notice. For accessories identification please refer to the accessory catalogue or commercial offer.

When data are different please refer to commercial offer.